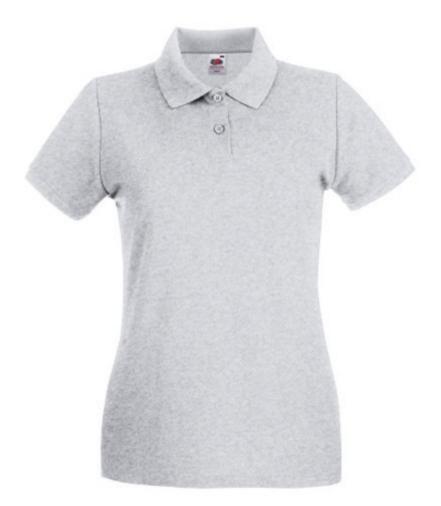

# FRUIT OF THE LOOM, LADIES PREMIUM POLO, WOMEN'S PREMIUM POLO SHIRT, ASH GRAY, S

#### Specification

Fruit of the Loom, Ladies Premium Polo, women's premium polo shirt, ash gray, S. Polo shirt for women, premium quality, composed of 97% cotton and 3% polyester, 180gm / m2, modern cut, slightly waisted, intended for everyday use work and life activities, a third button on the front panel, a slight flute on the sleeves, a classic polo collar. Branding: flex, flock, embroidery, sieve